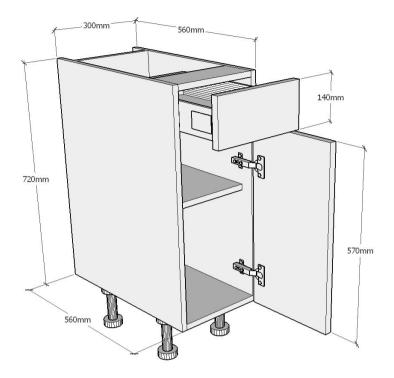

# **300mm Drawerline Base Unit**

#### Information

Standard Drawerline base unit supplied with a 570 x 296mm doors and a 140 x 296mm drawer front in your chosen style and colour. Soft close drawer fittings, Legs and Hinges included.

## **Cabinet Specification**

18mm thick colour matched cabinet (where possible).47mm Service Void.150mm Plastic Legs (adjustable from 140-160mm).Soft Close Hinges.Soft Close Drawer Fittings.