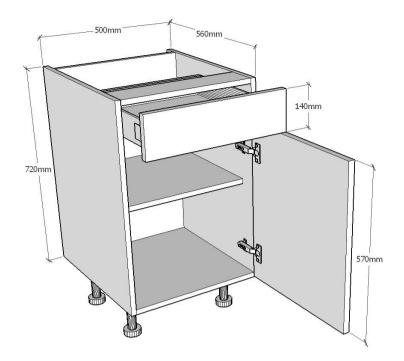

#### Information

Standard Drawerline base unit supplied with a 570 x 496mm door and a 140 x 496mm drawer front in your chosen style and colour. Soft close drawer fittings, Legs and Hinges included.

### **Cabinet Specification**

18mm thick colour matched cabinet (where possible).47mm Service Void.150mm Plastic Legs (adjustable from 140-160mm).Soft Close Hinges.Soft Close Drawer Fittings.