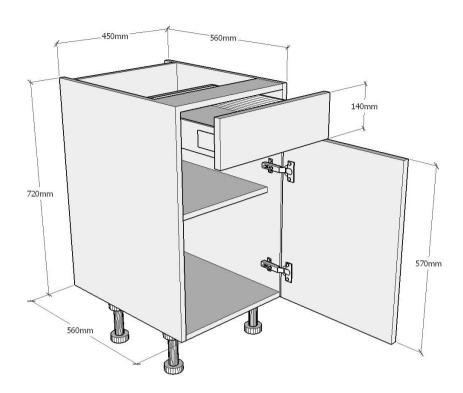

#### Information

Standard drawerline base unit supplied with a  $570 \times 446$ mm door and a  $140 \times 446$ mm drawer front in your chosen style and colour. Soft close drawer fittings, Legs and Hinges included.

### **Cabinet Specification**

18mm thick colour matched cabinet (where possible).

47mm Service Void.

150mm Plastic Legs (adjustable from 140-160mm).

Soft Close Hinges.

Soft Close Drawer Fittings.