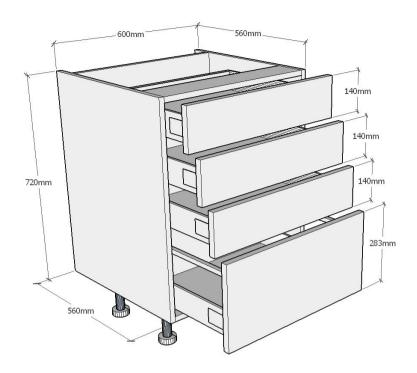

# 600mm 3+1 Pan Drawer Base Unit

#### Information

Four drawer base unit supplied with three  $140 \times 596 \text{mm}$  and one  $283 \times 596 \text{mm}$  drawer fronts. Legs and soft close drawer fittings included.