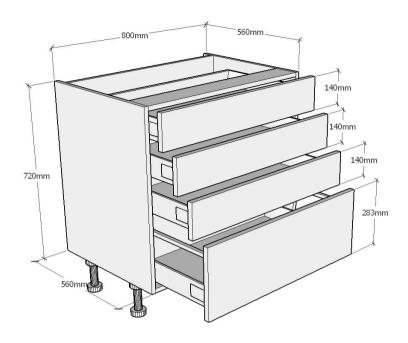

#### Information

Four drawer base unit supplied with three  $140 \times 796 \text{mm}$  and one  $283 \times 796 \text{mm}$  drawer fronts. Legs and soft close drawer fittings included.

### **Cabinet Specification**

18mm thick colour matched cabinet (where possible).

47mm Service Void.

150mm Plastic Legs (adjustable from 140-160mm).

Soft Close drawer fittings.