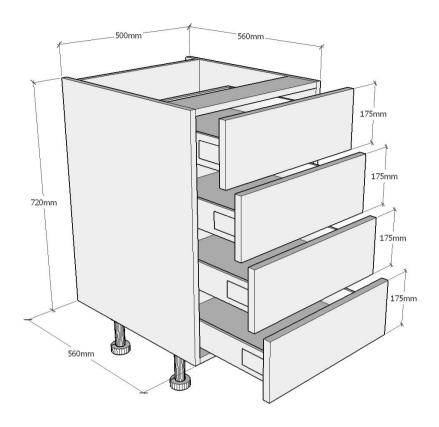

## 500mm 4 Drawer Base Unit

#### **Information**

Standard four drawer base unit supplied with four 175 x 496mm drawer fronts. Legs and soft close drawer fittings included.

### **Cabinet Specification**

18mm thick colour matched cabinet (where possible).

47mm Service Void.

150mm Plastic Legs (adjustable from 140-160mm).

Soft Close drawer fittings.