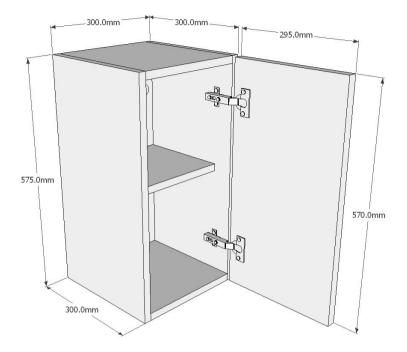

#### Information

Low height Wall unit supplied with a 296 x 570mm door in your chosen style and colour. Soft Close Hinges and Wall hanging brackets included.

## **Cabinet Specification**

18mm thick colour matched cabinet (where possible).9mm Back Panel.18mm Service Void.Wall Hanging Brackets.Soft Close Hinges.