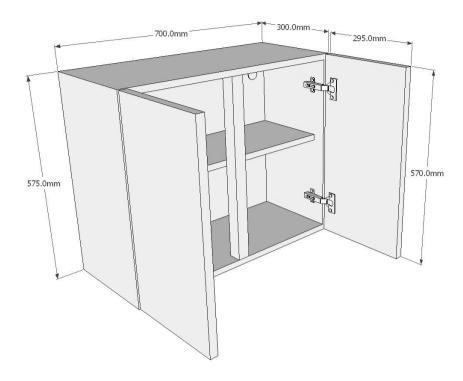

# 700mm Double Wall Unit (Low)

#### **Information**

Low height Wall unit supplied with two  $595 \times 570 \text{mm}$  doors in your chosen style and colour. Soft Close Hinges and Wall hanging brackets included.