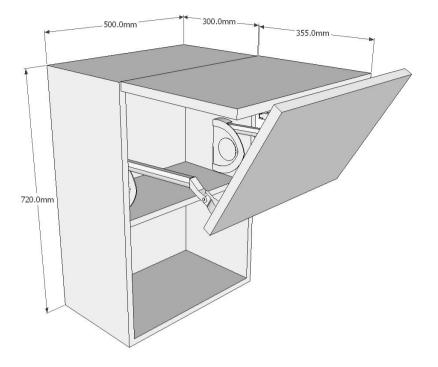

# 500mm Vertical Bi-Fold Wall Unit (Medium)

#### Information

Vertical Bifold Wall unit supplied with two 355 x 496mm doors in your chosen style and colour. Hinges, Bifold Lift Mechanism, Soft Close Hinges and Wall hanging brackets included.

### **Cabinet Specification**

18mm thick colour matched cabinet (where possible).9mm Back Panel.18mm Service Void.Wall Hanging Brackets.Soft Close Hinges.Bifold Lift MechanismBifold Joining Hinges