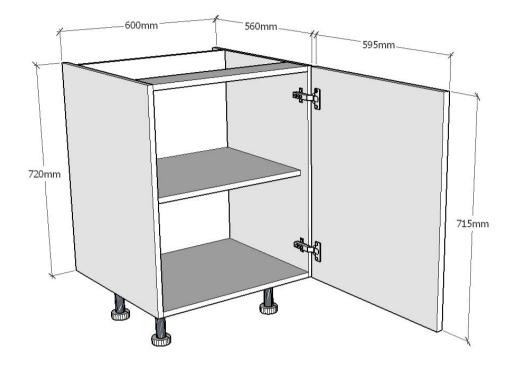

#### Information

Standard single door base unit supplied with a 715 x 596mm door in your chosen style and colour. Legs and Hinges included.

### **Cabinet Specification**

18mm thick colour matched cabinet (where possible).47mm Service Void.150mm Plastic Legs (adjustable from 140-160mm).Soft Close Hinges Included.