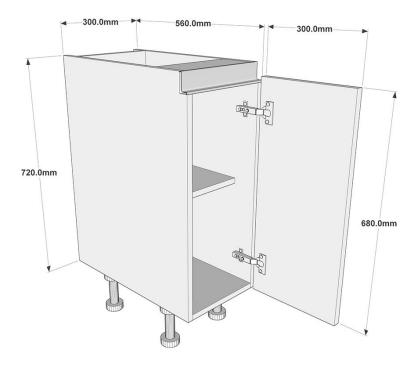

#### Information

True Handleless single door base unit supplied with a 680 x 296mm door in your chosen style and colour. Legs and Soft Close Hinges are included. True Handleless Rail System sold separately.

## **Cabinet Specification**

18mm thick colour matched cabinet (where possible).47mm Service Void.150mm Plastic Legs (adjustable from 140-160mm).Soft Close Hinges Included.True Handleless Rail System sold separately.