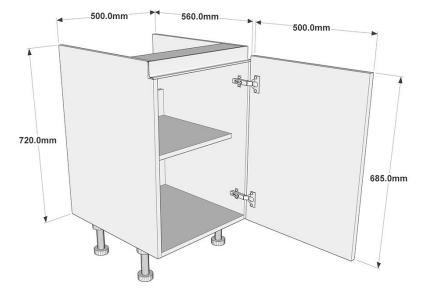

#### Information

True Handleless sink base unit supplied with a 685 x 496mm door in your chosen style and colour. Legs and Soft Close Hinges included. True Handleless Rail System sold separately.

### **Cabinet Specification**

18mm thick colour matched cabinet (where possible).47mm Service Void.150mm Plastic Legs (adjustable from 140-160mm).Soft Close Hinges.True Handleless Rail System sold separately.