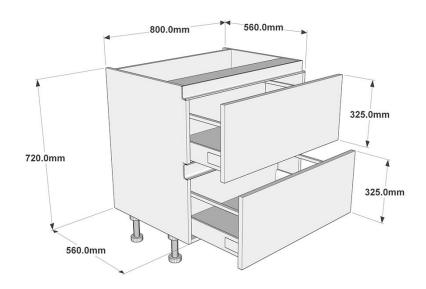

# 800mm True Handleless 2 Drawer Base Unit

### Information

True Handleless 2 drawer base unit supplied with two 325 x 796mm drawer fronts. Legs and soft close drawer fittings included. True Handleless Rail System sold separately.

## **Cabinet Specification**

18mm thick colour matched cabinet (where possible).

47mm Service Void.

150mm Plastic Legs (adjustable from 140-160mm).

Soft Close drawer fittings.

True Handleless Rail System sold separately.