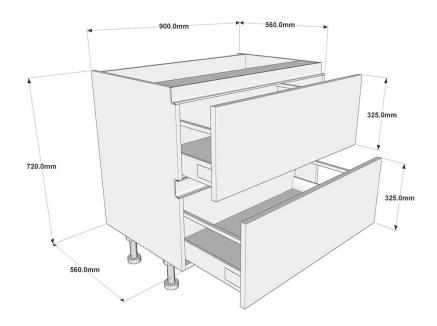

# 900mm True Handleless 2 Drawer Base Unit

#### Information

True Handleless 2 drawer base unit supplied with two  $325 \times 896$ mm drawer fronts. Legs and soft close drawer fittings included. True Handleless Rail System sold separately.

## **Cabinet Specification**

18mm thick colour matched cabinet (where possible).

47mm Service Void.

150mm Plastic Legs (adjustable from 140-160mm).

Soft Close drawer fittings.

True Handleless Rail System sold separately.