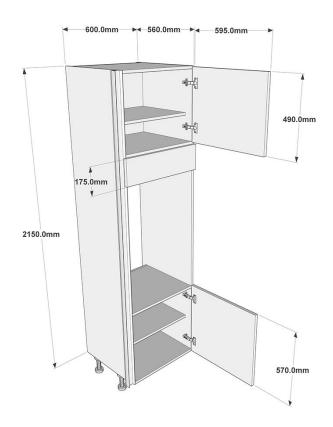

# 600mm True Handleless Double Oven Unit - Right hand hinge - High

#### Information

High height True Handleless Double oven housing unit supplied with a  $490 \times 596$ mm Door and a  $570 \times 596$ mm Door in your chosen style and colour. A  $110 \times 596$  Filler Panel is also supplied. Legs and Soft Close Hinges are included. True Handleless Rail System sold separately.