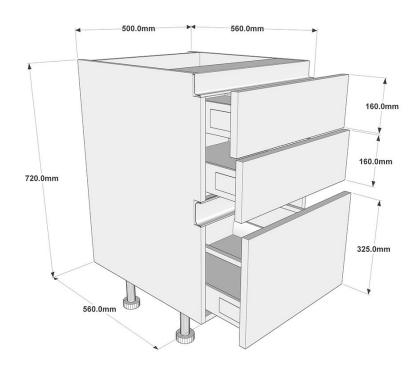

### Information

True Handleless Three drawer base unit supplied with one  $325 \times 496$ mm and two  $160 \times 495$ mm drawer fronts. Legs and soft close drawer fittings included. True Handleless Rail System sold separately.

## **Cabinet Specification**

18mm thick colour matched cabinet (where possible).

47mm Service Void.

150mm Plastic Legs (adjustable from 140-160mm).

Soft Close drawer fittings.

True Handleless Rail System sold separately.