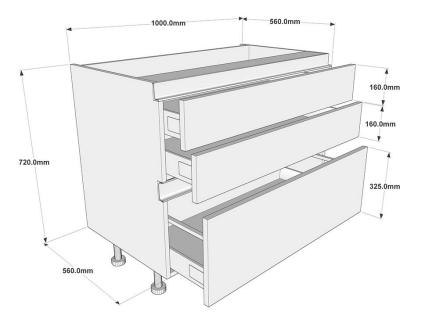

# 1000mm True Handleless 2+1 Pan Drawer Unit

#### Information

True Handleless Three drawer base unit supplied with one 325 x 996mm and two 160 x 996mm drawer fronts. Legs and soft close drawer fittings included. True Handleless Rail System sold separately.

## **Cabinet Specification**

18mm thick colour matched cabinet (where possible).47mm Service Void.150mm Plastic Legs (adjustable from 140-160mm).Soft Close drawer fittings.True Handleless Rail System sold separately.