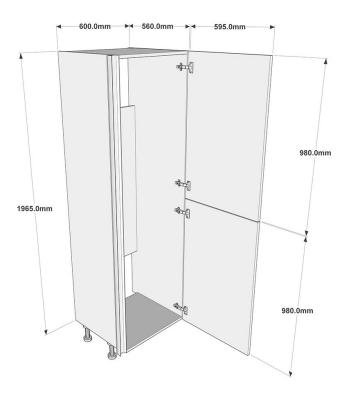

# 600mm True Handleless 50-50 Fridge Housing - Right Hand Hinge

#### Information

True Handleless Medium Height 50/50 split fridge/freezer housing unit supplied with two 980 x 596mm doors in your chosen style and colour. Legs and Soft Close Hinges included. True Handleless Rail System sold separately.

## **Cabinet Specification**

18mm thick colour matched cabinet (where possible).47mm Service Void.150mm Plastic Legs (adjustable from 140-160mm).Soft Close Hinges.True Handleless Rail System sold separately.