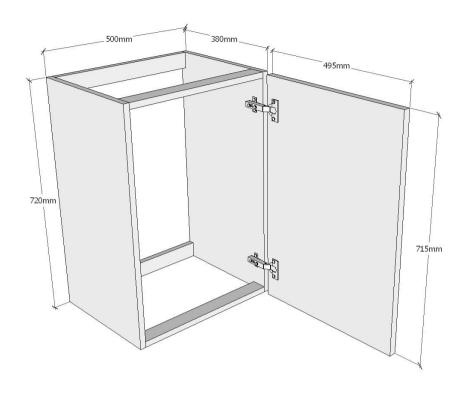

#### Information

Medium height carcase frame to house a wall mounted boiler unit supplied with a 715 x 496mm door in your chosen style and colour. Wall hanging brackets and Soft Close Hinges included.

### **Cabinet Specification**

18mm thick colour matched cabinet (where possible).. Wall Hanging Brackets. Soft Close Hinges.